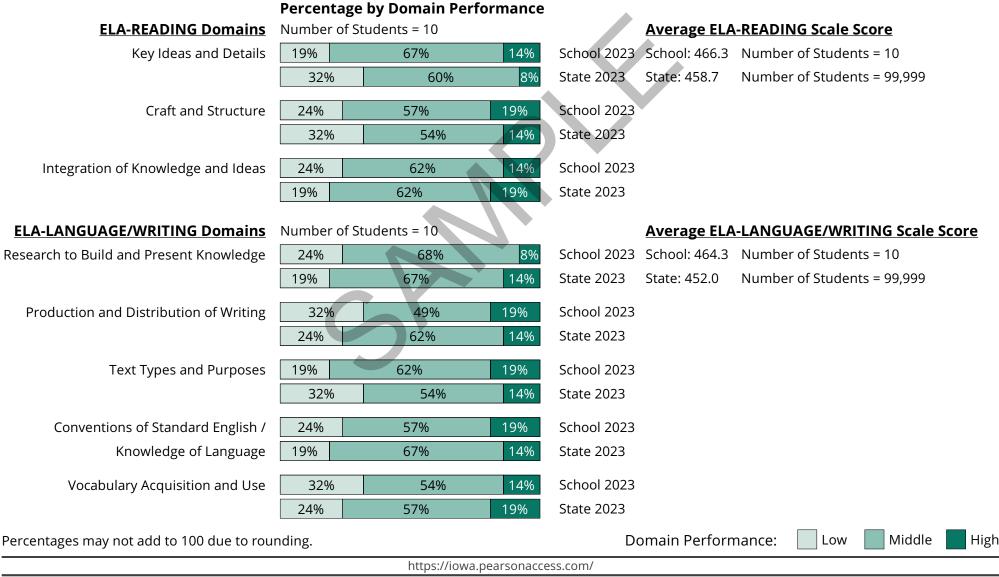

## ENGLISH LANGUAGE ARTS

GRADE 5

The graphs below display the domain performance percentages of the grade 5 students in the school compared to the state. Average scale scores for each ISASP subject test is also provided for reference. The Domains and Average Scale Score Number of Students count may be different for ELA-Reading if domain results are unavailable for some students.