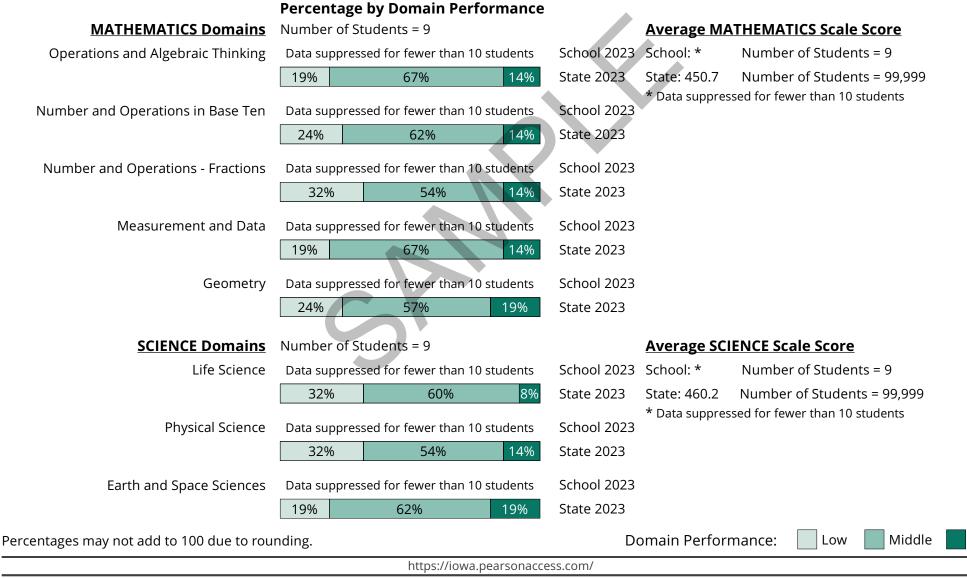

## MATHEMATICS AND SCIENCE

**GRADE 5** 

The graphs below display the domain performance percentages of the grade 5 students in the school compared to the state. Average scale scores for each ISASP subject test is also provided for reference. The Domains and Average Scale Score Number of Students count may be different for Science if domain results are unavailable for some students.